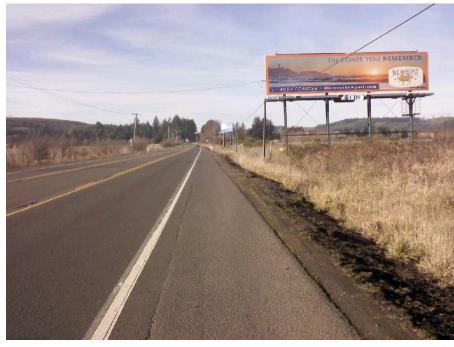

In an emailed presentation, Meadow Outdoor Advertising presented Eugene, Lane County, Oregon West Facing wall billboard that is available starting 1/1/14, the cost would be1,500 per month.

OnDisplay presented new opportunities for advertising at the Lloyd Center.