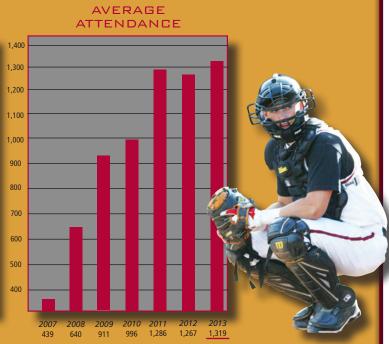

ackage: \$4,995





#### DEMOGRAPHICS

Who attends Knights' games? Everybody from grandma & grandpa to the company exec to Joe six-pack to mom and the kids. The experience is for everyone, and very social. But our audience, which is almost completely local, is primarily made up of families from Corvallis, Albany, Philomath and Lebanon. Our season-ticket holders, who we call our "hard cores" are a mature group, aged 45-64, with financial wherewithal. They make up a smaller percentage of our audience (estimated at 15%). We averaged 1,319 fans per game last summer. We estimate families make up over 60% of our audience. While the minor-league experience is all inclusive, if we targeted one group it would be mothers. We want their attention. They make outing decisions.





#### ATTENDANCE







WEB TRAFFIC AT
CORVALLISKNIGHTS.COM

99,274 Visits 40,380 Unique Visitors

Sentember 1 2012 - August 31 2013

### FACT SHEET

Established: 1990

Home: Goss Stadium (Oregon State)
Market: Benton County and Linn County

League: West Coast League Season: June — August Radio: KEJO 1240 AM

Primary Sponsor: Penny Knight Structure: 501 (c) (3) non-profit General Manager: Bre Kerkvliet Head Coach: Brooke Knight

HIGH TOUCH. HIGH IMPACT. AFFORDABLE.



#### **APPENDIX**

#### ALBANY DEMOGRAPHICS

As of the census of 2000, there were 40,852 people, 16,108 households, and 10,808 families residing in the city. The population density was 2,571.8/sq mi. There were 17,374 housing units at an average density of 1,093.8 per square mile. The racial makeup of the city was 91.68% White, 0.53% African Ame