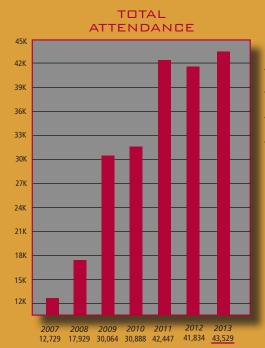

Package: \$4,995





#### DEMOGRAPHICS

Who attends Knights' games? Everybody from grandma & grandpa to the company exec to Joe six-pack to mom and the kids. The experience is for everyone, and very social. But our audience, which is almost completely local, is primarily made up of families from Corvallis, Albany, Philomath and Lebanon. Our season-ticket holders, who we call our "hard cores" are a mature group, aged 45-64, with financial wherewithal. They make up a smaller percentage of our audience (estimated at 15%). We averaged 1,319 fans per game last summer. We estimate families make up over 60% of our audience. While the minor-league experience is all inclusive, if we targeted one group it would be mothers. We want their attention. They make outing decisions.





#### ATTENDANCE







WEB TRAFFIC AT
CORVALLISKNIGHTS.COM

99,274 Visits 40,380 Unique Visitors

Sentember 1 2012 - August 31 2013

### FACT SHEET

Established: 1990

Home: Goss Stadium (Oregon State)
Market: Benton County and Linn County

League: West Coast League Season: June — August Radio: KEJO 1240 AM

Primary Sponsor: Penny Knight Structure: 501 (c) (3) non-profit General Manager: Bre Kerkvliet Head Coach: Brooke Knight

HIGH TOUCH. HIGH IMPACT. AFFORDABLE.



#### **APPENDIX**

#### ALBANY DEMOGRAPHICS

As of the census of 2000, there were 40,852 people, 16,108 households, and 10,808 families residing in the city. The population density was 2,571.8/sq mi. There were 17,374 housing units at an average density of 1,093.8 per square mile. The racial makeup of the city was 91.68% White, 0.53% African A