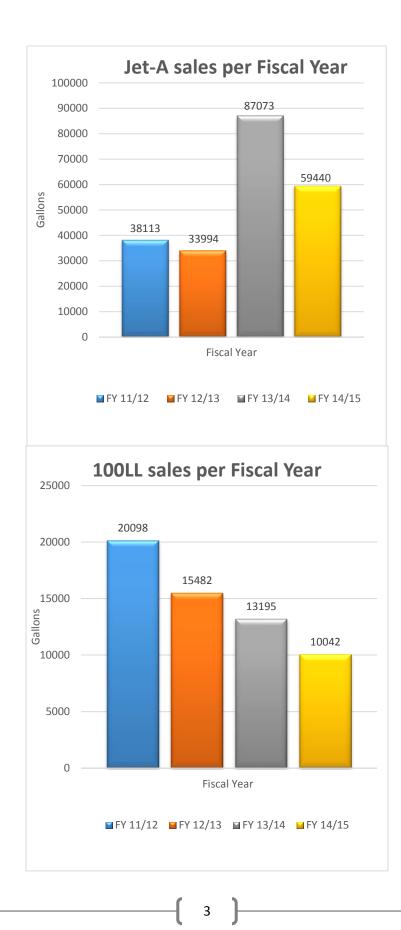

Next are the month end numbers.

| Ai       | r <b>craft C</b> | Quantit | у       |       | Fuel Consumption |            |        |  |  |  |  |
|----------|------------------|---------|---------|-------|------------------|------------|--------|--|--|--|--|
| Month    | IN               | OUT     | Tot.A.O | Jet A | Av Gas           | Self-Serve | Total  |  |  |  |  |
| July     | 278              | 264     | 542     | 5532  | 805              | 919        | 7256   |  |  |  |  |
| Aug      | 136              | 122     | 258     | 4646  | 275              | 599        | 5520   |  |  |  |  |
| Sept     | 291              | 280     | 571     | 7057  | 883              | 1041       | 8981   |  |  |  |  |
| Oct      | 301              | 287     | 588     | 6470  | 316              | 778        | 7564   |  |  |  |  |
| Nov      | 245              | 233     | 478     | 9465  | 267              | 488        | 10220  |  |  |  |  |
| Dec      | 224              | 208     | 432     | 8160  | 106              | 408        | 8674   |  |  |  |  |
| Jan      | 337              | 325     | 662     | 8326  | 321              | 650        | 9296   |  |  |  |  |
| Feb      | 304              | 298     | 602     | 4775  | 350              | 491        | 5616   |  |  |  |  |
| Mar      | 421              | 408     | 829     | 4024  | 399              | 633        | 5056   |  |  |  |  |
| Apr      | 148              | 146     | 294     | 985   | 116              | 199        | 1299   |  |  |  |  |
| May      |                  |         | 0       |       |                  |            | 0      |  |  |  |  |
| Jun      |                  |         | 0       |       |                  |            | 0      |  |  |  |  |
| Cur. FY  | 2685             | 2571    | 5256    | 59440 | 3838             | 6204       | 69482  |  |  |  |  |
| FY 13/14 | 3174             | 2895    | 6069    | 87073 | 4098             | 9374       | 100546 |  |  |  |  |
| FY 12/13 | 3121             | 3083    | 6204    | 31135 | 4430             | 11049      | 46614  |  |  |  |  |
| FY 12/11 | 3219             | 3181    | 6400    | 41183 | 4275             | 15823      | 61281  |  |  |  |  |
| FY 10/11 | 3023             | 3085    | 6108    | 73458 | 4119             | 12004      | 89581  |  |  |  |  |
| Average  | 3044             | 2963    | 6007    | 58458 | 4152             | 10891      | 73501  |  |  |  |  |