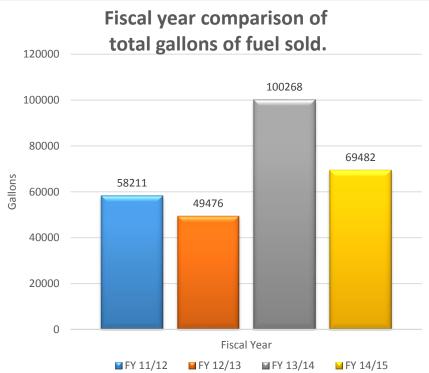

Next are the month end numbers.

| Ai       | r <b>craft C</b> | Quantit | у       |       | Fuel Consumption |            |        |  |  |  |  |
|----------|------------------|---------|---------|-------|------------------|------------|--------|--|--|--|--|
| Month    | IN               | OUT     | Tot.A.O | Jet A | Av Gas           | Self-Serve | Total  |  |  |  |  |
| July     | 278              | 264     | 542     | 5532  | 805              | 919        | 7256   |  |  |  |  |
| Aug      | 136              | 122     | 258     | 4646  | 275              | 599        | 5520   |  |  |  |  |
| Sept     | 291              | 280     | 571     | 7057  | 883              | 1041       | 8981   |  |  |  |  |
| Oct      | 301              | 287     | 588     | 6470  | 316              | 778        | 7564   |  |  |  |  |
| Nov      | 245              | 233     | 478     | 9465  | 267              | 488        | 10220  |  |  |  |  |
| Dec      | 224              | 208     | 432     | 8160  | 106              | 408        | 8674   |  |  |  |  |
| Jan      | 337              | 325     | 662     | 8326  | 321              | 650        | 9296   |  |  |  |  |
| Feb      | 304              | 298     | 602     | 4775  | 350              | 491        | 5616   |  |  |  |  |
| Mar      | 421              | 408     | 829     | 4024  | 399              | 633        | 5056   |  |  |  |  |
| Apr      | 148              | 146     | 294     | 985   | 116              | 199        | 1299   |  |  |  |  |
| May      |                  |         | 0       |       |                  |            | 0      |  |  |  |  |
| Jun      |                  |         | 0       |       |                  |            | 0      |  |  |  |  |
| Cur. FY  | 2685             | 2571    | 5256    | 59440 | 3838             | 6204       | 69482  |  |  |  |  |
| FY 13/14 | 3174             | 2895    | 6069    | 87073 | 4098             | 9374       | 100546 |  |  |  |  |
| FY 12/13 | 3121             | 3083    | 6204    | 31135 | 4430             | 11049      | 46614  |  |  |  |  |
| FY 12/11 | 3219             | 3181    | 6400    | 41183 | 4275             | 15823      | 61281  |  |  |  |  |
| FY 10/11 | 3023             | 3085    | 6108    | 73458 | 4119             | 12004      | 89581  |  |  |  |  |
| Average  | 3044             | 2963    | 6007    | 58458 | 4152             | 10891      | 73501  |  |  |  |  |