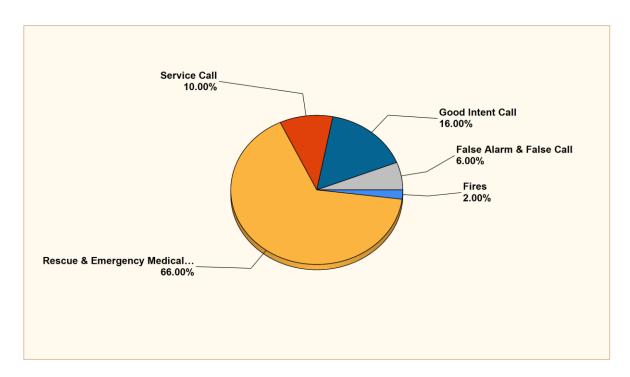

n investigation, two suspects were located and taken into custody.
- 11. I attended the following meetings during the month:
  - a. Newport Emergency Operations Center Set-up exercise
  - b. Met with Judge Pridgeon
  - c. Chamber After Hours
  - d. Assisted with the Children's Advocacy Center (CAC) golf tournament
  - e. CAC Board meeting
  - f. Business License Committee
  - g. Willamette Valley Communications Center Administrators
  - h. OLCC licensee meeting
  - i. Special disaster drill exercise preparation
  - j. Town Hall



Rob Murphy, Interim Fire Chief Newport Fire Department 245 NW 10<sup>TH</sup> ST Newport, Oregon 97365

July 9, 2014

To: Spencer Nebel, City Manager Re: June Monthly Activities

Here is a brief summary of Fire Department activities in June:

### **Operations**



For 2014, the fire department responded to 972 calls for service as of the end of June, as compared to 861 calls for that same time period in 2013;an increase of 13%. In June we responded to 164 calls compared to 189 calls in May. Significant calls included a substantial brush fire in South Beach on June 11<sup>th</sup> and a rollover car accident with extrication in front of Newport Steak and Seafood on June 17<sup>th</sup>.

We currently have 32 active volunteers and 2 on leave. No volunteers left in June, nor did we gain any. The next firefighter recruit academy is scheduled for early fall.

At the June 16th Council meeting we held a badge ceremony. Those taking the oath for Firefighter were: Jason Barth, Tyler Marklein, Trevor Michaels, Scott Moser, and Will Stole. Cody Gutierrez too