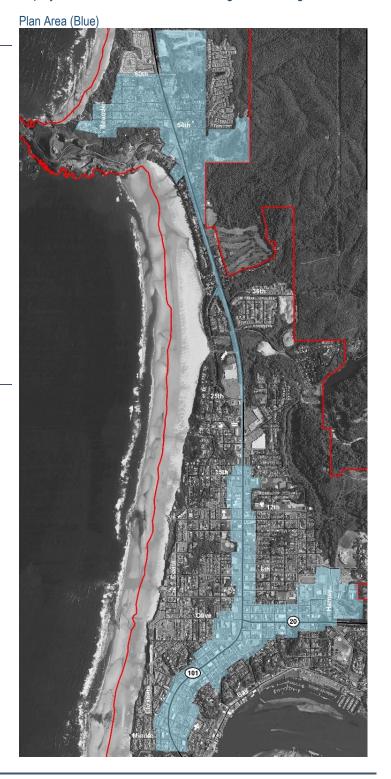

## Northside Urban Renewal District

The Newport Northside Urban Renewal District was established in 2015 for the purpose of revitalizing the City's commercial core areas; upgrade street and utilities in Agate Beach to enhance existing neighborhoods and facilitate residential development; and to partner in redevelopment of the county commons and hospital campus. Additional planning work will refine the projects listed below. Improvements are to be funded with revenue bonds over four, 4 year phases. The urban renewal plan was developed with substantial public input and dialog with affected taxing entities, and is an outgrowth of a 2012 Economic Opportunity Analysis and 2014 Feasibility Study. Urban renewal is expected to cover 57% of project costs with the balance coming from leveraged sources.

## **QUICK FACTS**

SIZE: 545.9 acres (all incorporated)

DURATION: 24 years

**USE DESIGNATIONS** 

 COMMERCIAL:
 44.20%

 RESIDENTIAL:
 22.30%

 PUBLIC:
 5.50%

 PLAN TAXABLE AV (FROZEN VALUE):
 \$241,335,468