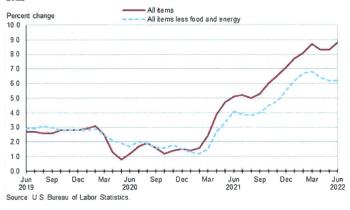

Over the last 12 months, the CPI-U increased 8.8 percent. (See <u>chart 1</u> and <u>table A</u>.) Food prices jumped 10.6 percent. Energy prices jumped 36.6 percent, largely the result of an increase in the price of gasoline. The index for all items less food and energy advanced 6.2 percent over the year. (See <u>table 1</u>.)

Over the year, the index for all items less food and energy advanced 6.2 percent. Components contributing to the increase included household furnishings and operations (10.3 percent) and shelter (6.2 percent).