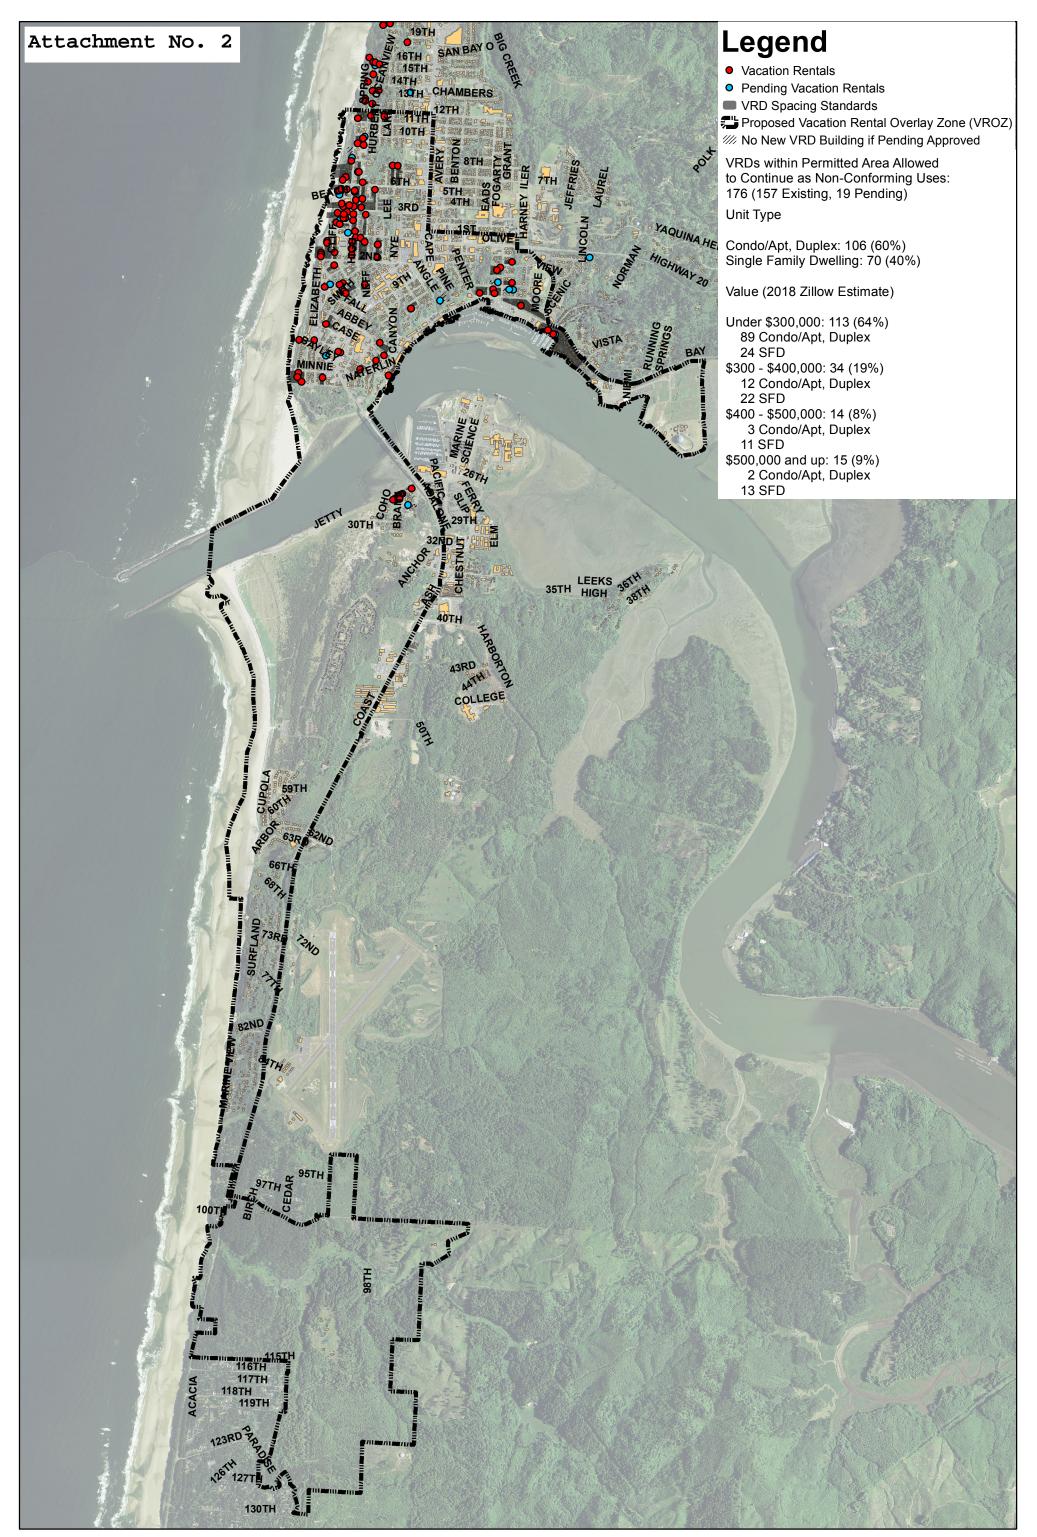

## Full Extent of Proposed Vacation Rental Dwelling Overlay Zone (VROZ)

Image Taken July 2018 4-inch, 4-band Digital Orthophotos Quantum Spatial, Inc. Corvallis, OR