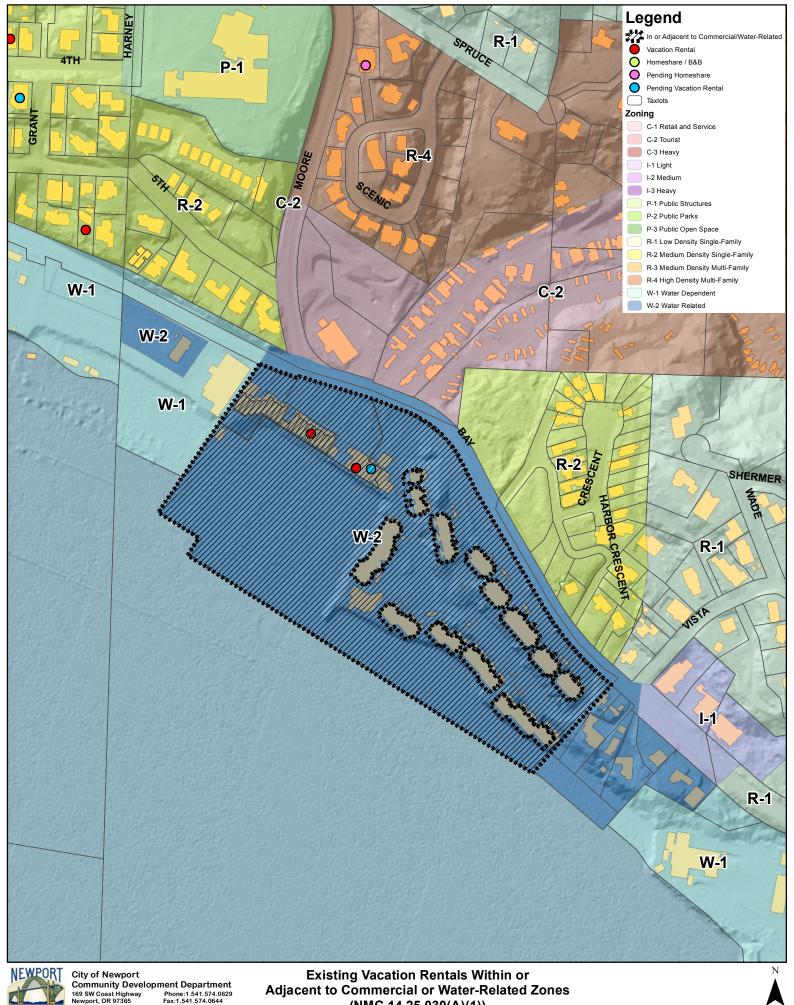

169 SW Coast Highway Newport, OR 97365 Phone:1.541.574.0629 Fax:1.541.574.0644 **Adjacent to Commercial or Water-Related Zones** (NMC 14.25.030(A)(1)) Sheet 1 of 5

ORECON This map is for informational use only and has not been prepared for, nor is it suitable for legal, engineering, or surveying purposes. It includes data from multiple sources. The City of Newport assumes no responsibility for its complication or use and users of this information are actioned to everify all information with the City of Newport Community Development Department.