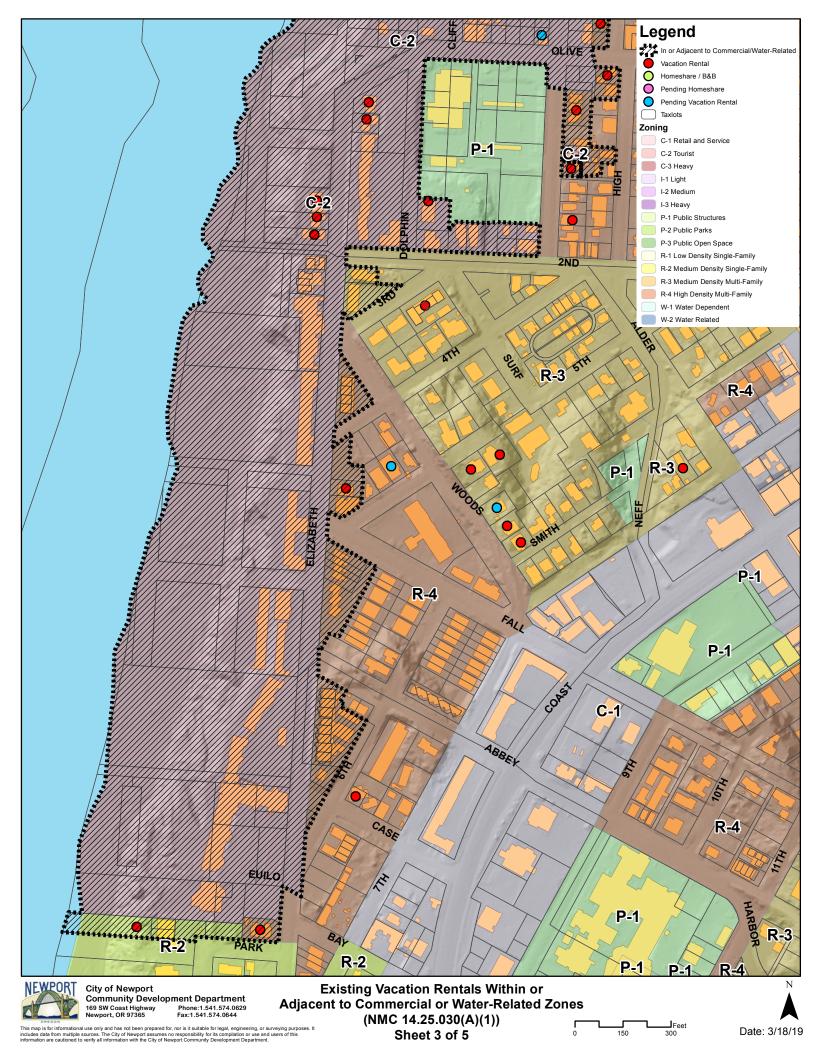

169 SW Coast Highway Newport, OR 97365 Phone:1.541.574.0629 Fax:1.541.574.0644 **Adjacent to Commercial or Water-Related Zones** (NMC 14.25.030(A)(1)) Sheet 1 of 5





ORECON This map is for informational use only and has not been prepared for, nor is it suitable for legal, engineering, or surveying purposes. It includes data from multiple sources. The City of Newport assumes no responsibility for its complication or use and users of this information are actioned to everify all information with the City of Newport Community Development Department.

(NMC 14.25.030(A)(1)) Sheet 2 of 5

Date: 3/18/19





**J**Feet



Date: 3/18/19

**J**Feet