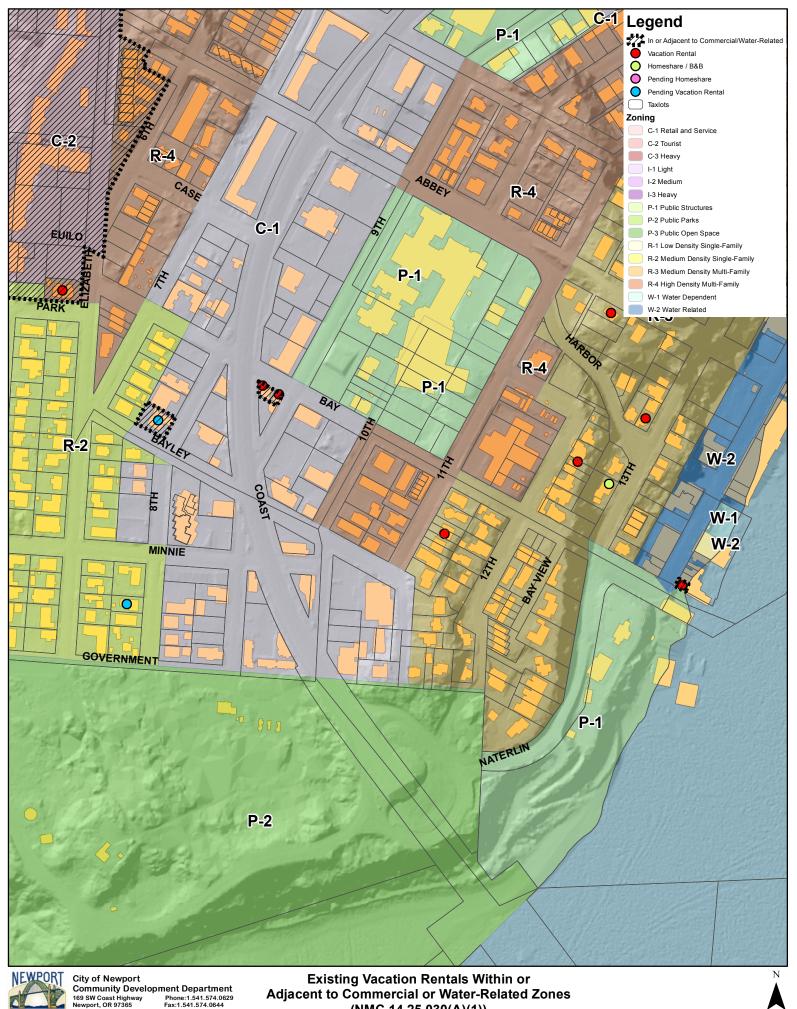

169 SW Coast Highway Newport, OR 97365 Phone:1.541.574.0629 Fax:1.541.574.0644 **Adjacent to Commercial or Water-Related Zones** (NMC 14.25.030(A)(1)) Sheet 1 of 5





ORECON This map is for informational use only and has not been prepared for, nor is it suitable for legal, engineering, or surveying purposes. It includes data from multiple sources. The City of Newport assumes no responsibility for its complication or use and users of this information are actioned to everify all information with the City of Newport Community Development Department.

(NMC 14.25.030(A)(1)) Sheet 2 of 5

Date: 3/18/19





**J**Feet



Date: 3/18/19

**J**Feet