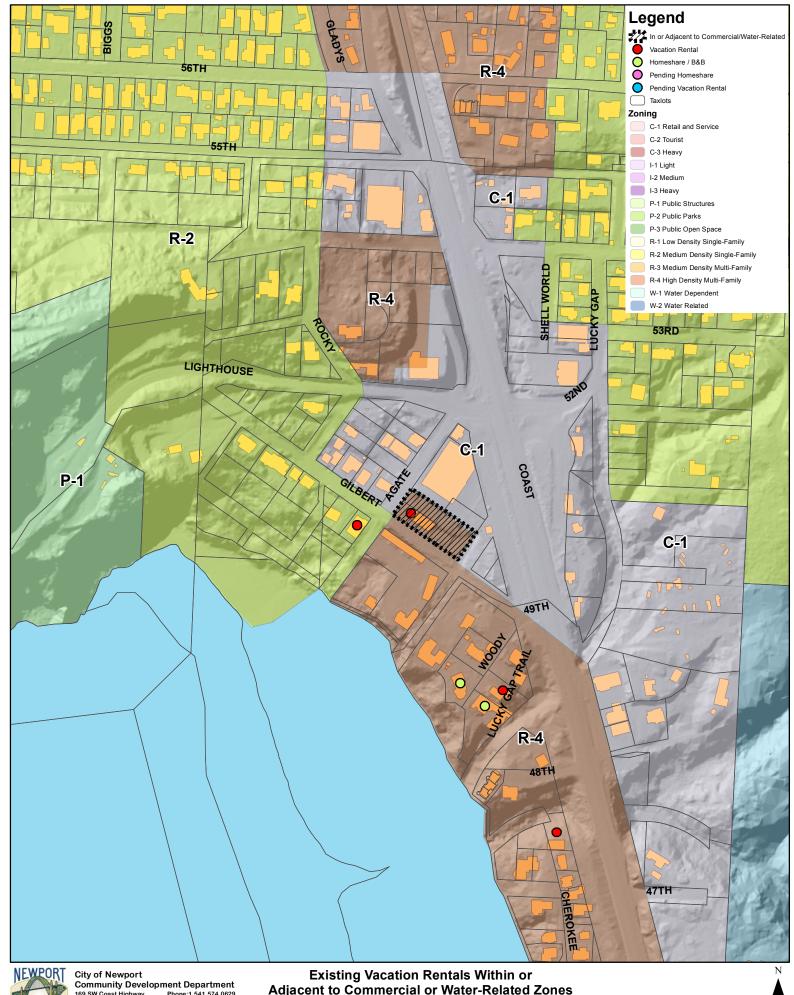

169 SW Coast Highway Newport, OR 97365 Phone:1.541.574.0629 Fax:1.541.574.0644 **Adjacent to Commercial or Water-Related Zones** (NMC 14.25.030(A)(1)) Sheet 1 of 5

ORECON This map is for informational use only and has not been prepared for, nor is it suitable for legal, engineering, or surveying purposes. It includes data from multiple sources. The City of Newport assumes no responsibility for its complication or use and users of this information are actioned to everify all information with the City of Newport Community Development Department.