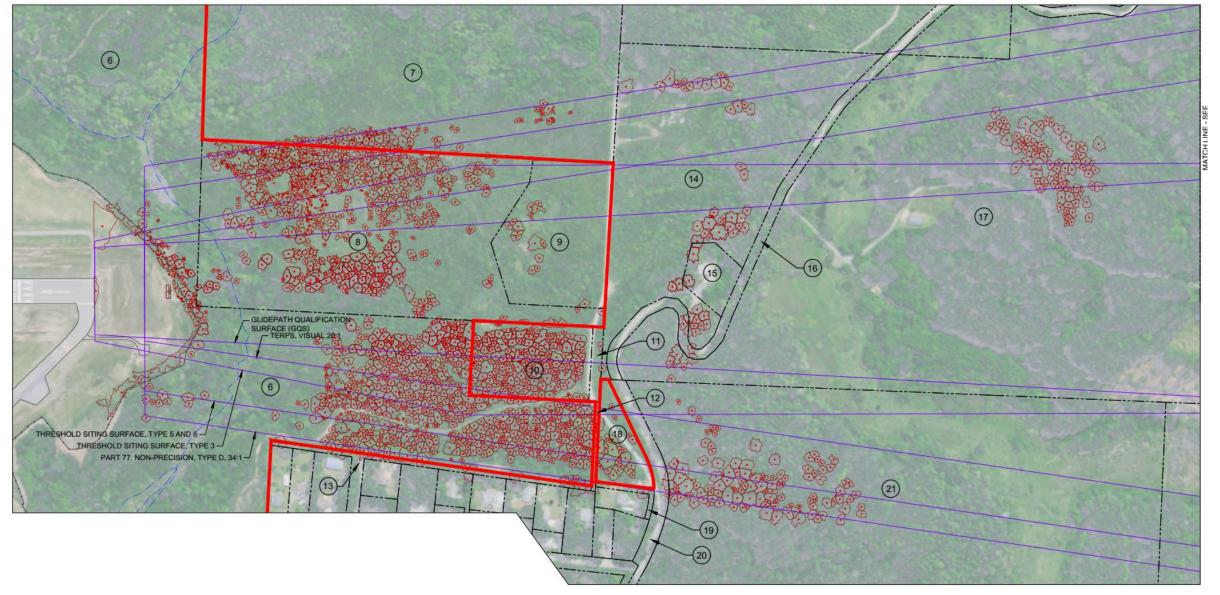

# Newport Municipal Airport

**Obstruction Removal Project** 

### Newport Municipal Airport

- Spenser Nebel, City Manager
- Lance Vanderbeck, Airport Director
- Ilon Logan, FAA Environmental Protection Specialist
- Susan Cunningham, Environmental Science Associates

# Obstructions in the approach surface



### Newport Municipal Airport



#### Runway 16 – Precision Instrument Approach



# Runway end 34 – Non-precision Instrument Approach



# Runway end 20 – Visual Approach



#### Send Comments To:

Lance Vanderbeck, Airport Director Newport Municipal Airport 135 SE 84<sup>th</sup> St. Newport, OR 97366

L.Vanderbeck@NewportOregon.gov

541-867-7422