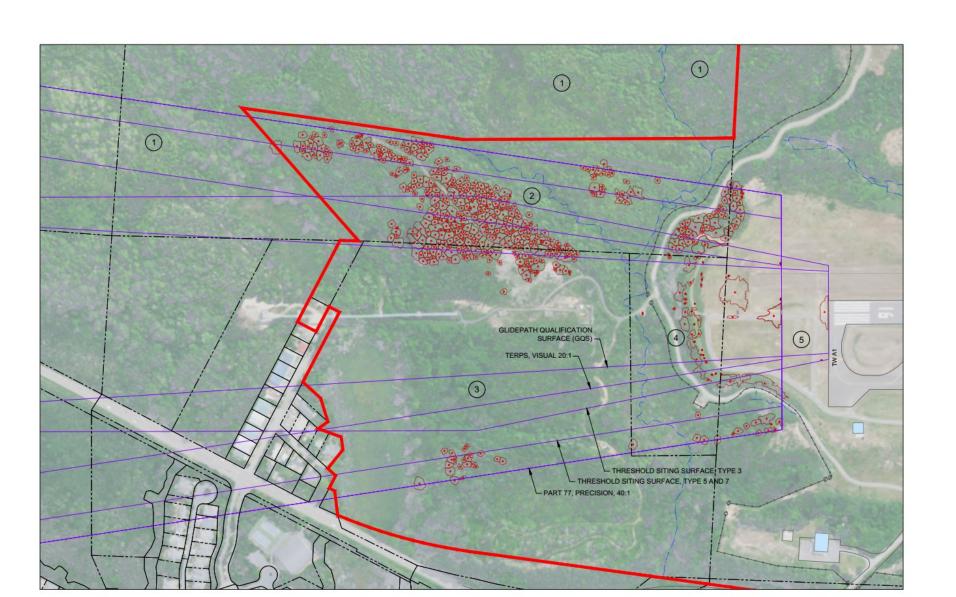

# Newport Municipal Airport

**Obstruction Removal Project** 

### Newport Municipal Airport

- Spenser Nebel, City Manager
- Lance Vanderbeck, Airport Director
- Ilon Logan, FAA Environmental Protection Specialist
- Susan Cunningham, Environmental Science Associates

# Obstructions in the approach surface



### Newport Municipal Airport



#### Runway 16 – Precision Instrument Approach



# Runway end 34 – Non-precision Instrument Approach



# Runway end 20 – Visual Approach



#### Send Comments To:

Lance Vanderbeck, Airport Director Newport Municipal Airport 135 SE 84<sup>th</sup> St. Newport, OR 97366

L.Vanderbeck@NewportOregon.gov

541-867-7422