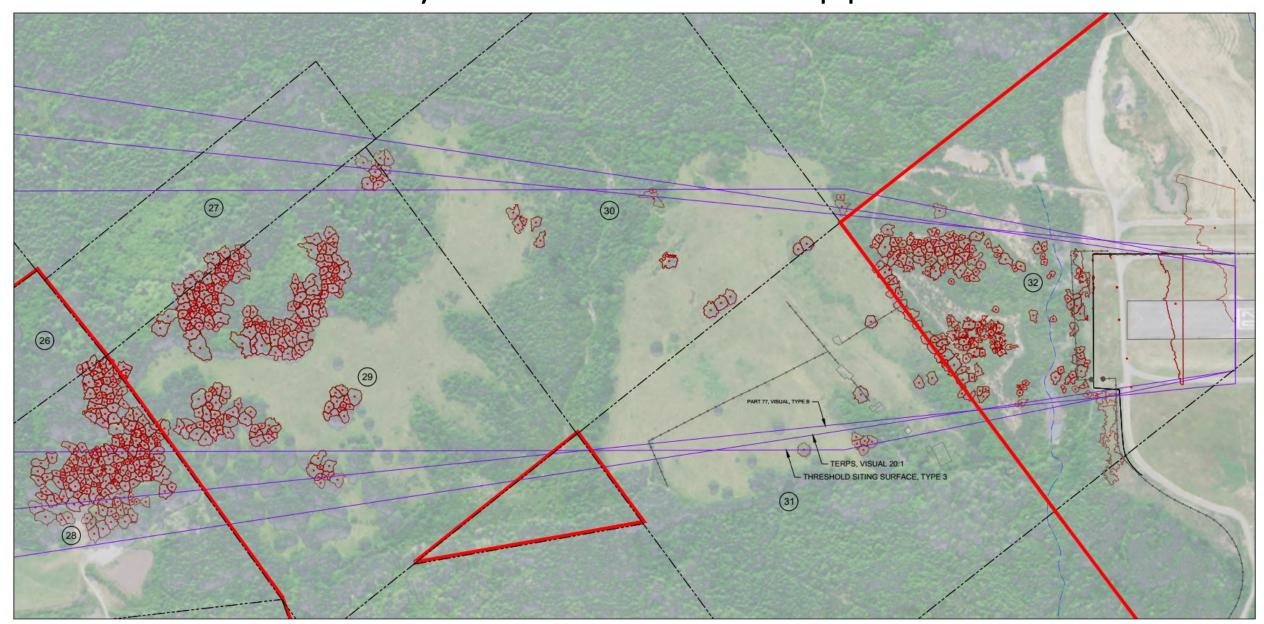

# Newport Municipal Airport

**Obstruction Removal Project** 

### Newport Municipal Airport

- Spenser Nebel, City Manager
- Lance Vanderbeck, Airport Director
- Ilon Logan, FAA Environmental Protection Specialist
- Susan Cunningham, Environmental Science Associates

# Obstructions in the approach surface



### Newport Municipal Airport



#### Runway 16 – Precision Instrument Approach



# Runway end 34 – Non-precision Instrument Approach



# Runway end 20 – Visual Approach



#### Send Comments To:

Lance Vanderbeck, Airport Director Newport Municipal Airport 135 SE 84<sup>th</sup> St. Newport, OR 97366

L.Vanderbeck@NewportOregon.gov

541-867-7422