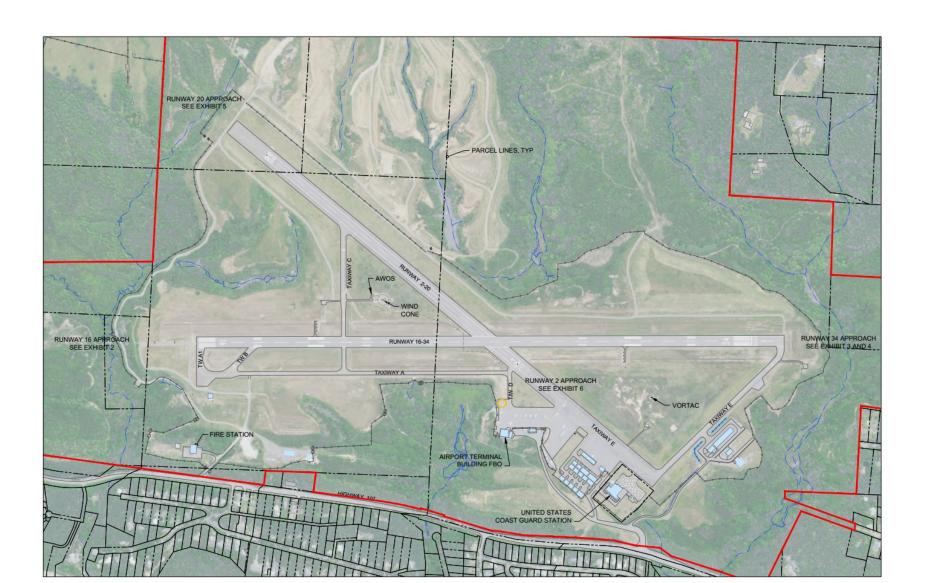

# Newport Municipal Airport

**Obstruction Removal Project** 

### Newport Municipal Airport

- Spenser Nebel, City Manager
- Lance Vanderbeck, Airport Director
- Ilon Logan, FAA Environmental Protection Specialist
- Susan Cunningham, Environmental Science Associates

# Obstructions in the approach surface



### Newport Municipal Airport



#### Runway 16 – Precision Instrument Approach



# Runway end 34 – Non-precision Instrument Approach



# Runway end 20 – Visual Approach



#### Send Comments To:

Lance Vanderbeck, Airport Director Newport Municipal Airport 135 SE 84<sup>th</sup> St. Newport, OR 97366

L.Vanderbeck@NewportOregon.gov

541-867-7422