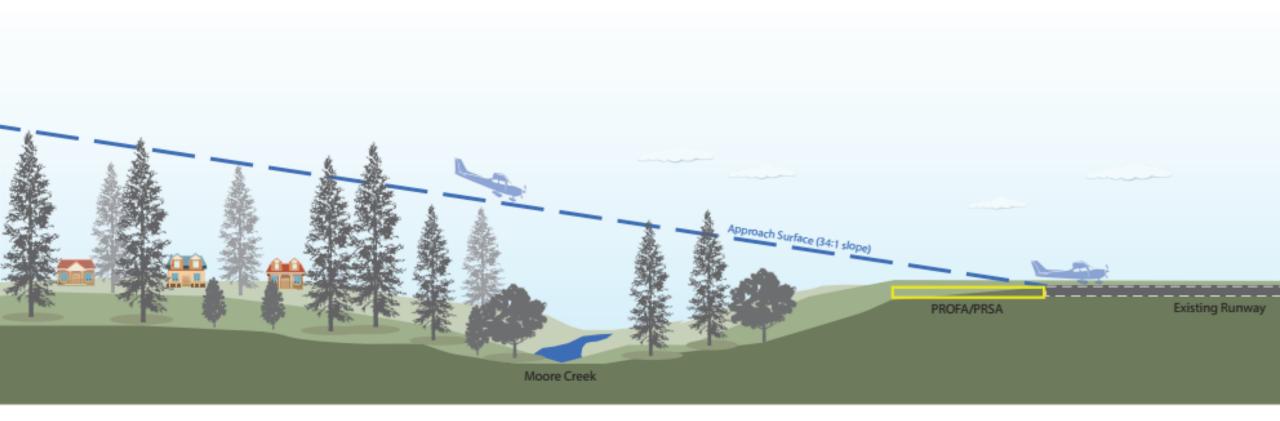

# Newport Municipal Airport

**Obstruction Removal Project** 

### Newport Municipal Airport

- Spenser Nebel, City Manager
- Lance Vanderbeck, Airport Director
- Ilon Logan, FAA Environmental Protection Specialist
- Susan Cunningham, Environmental Science Associates

# Obstructions in the approach surface



### Newport Municipal Airport



#### Runway 16 – Precision Instrument Approach



# Runway end 34 – Non-precision Instrument Approach



# Runway end 20 – Visual Approach



#### Send Comments To:

Lance Vanderbeck, Airport Director Newport Municipal Airport 135 SE 84<sup>th</sup> St. Newport, OR 97366

L.Vanderbeck@NewportOregon.gov

541-867-7422